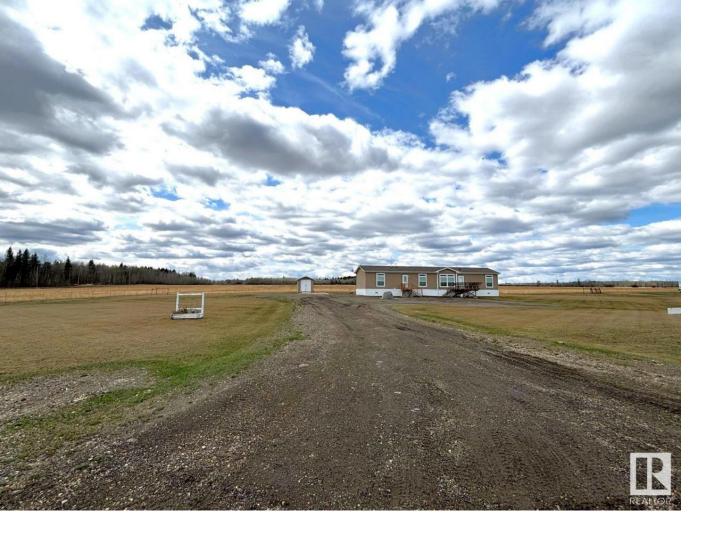

## 50002 Range Road 71 Rural Brazeau County AB

\$324,900

\$10,000 CASH BACK TO BUYER UPON CLOSING FOR PURCHASE OF FURNITURE!! This wonderful acreage is located just 6 miles from Drayton Valley! This manufactured home is unique in that it offers 4 bedrooms. The driveway into the property is well gravelled. The home is in excellent condition with contemporary flooring an paint. The living is large and the kitchen is pleasing with a functional island, breakfast bar seating, lots of counterspace and cabinetry. The vaulted ceiling provides a sense of space and the window package allows for lots of natural daylight. The master bedroom features a walk-in closet and a 5 piece ensuite complete with a jacuzzi tub! The other 4 bedrooms are all well sized. There will be two new wood decks added in May of 2024. The parcel is cleared and fenced, well maintained. The storage shed stays. The acreage offers great views to the east and west with a firepit too!