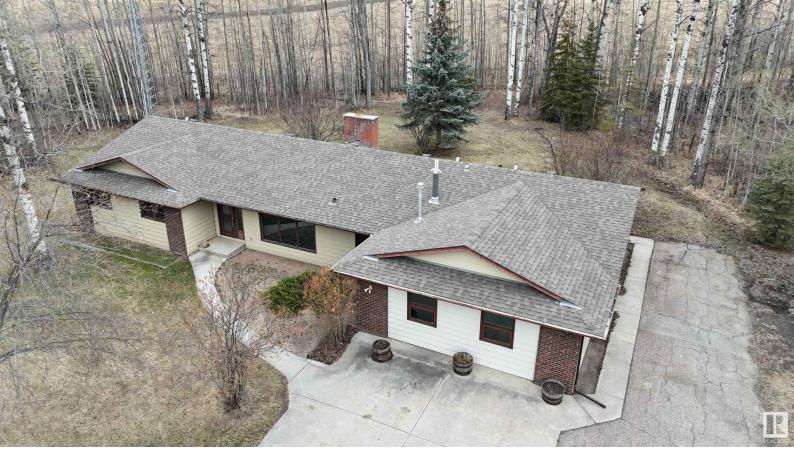

## 5001 67 Street Rural Brazeau County AB

\$389.900

3.68 acre gated property just minutes from downtown. A great opportunity to run your business, and/or use as a surveillance suite. Plenty of space to expand here too! This 2400+ sq ft building features massive picture windows to provide more than enough natural lighting throughout. Equipped with a full kitchen, massive living area, huge conference room, plenty of offices, 2 full bathrooms, even boasts a brick fireplace! The property has had plenty of updates recently including the beautiful high end composite luxury vinyl plank flooring, some new appliances, 2 high efficient furnaces in 2017, shingles in 2012, & a 2800 Holding tank in 2001. Plenty of space here to build a shop, lots of room for parking as well! So many options for this property Zoned Rural Industrial. 24x30 energized Quonset also onsite. Enjoy the convenience of lower county taxes yet close proximity to downtown.