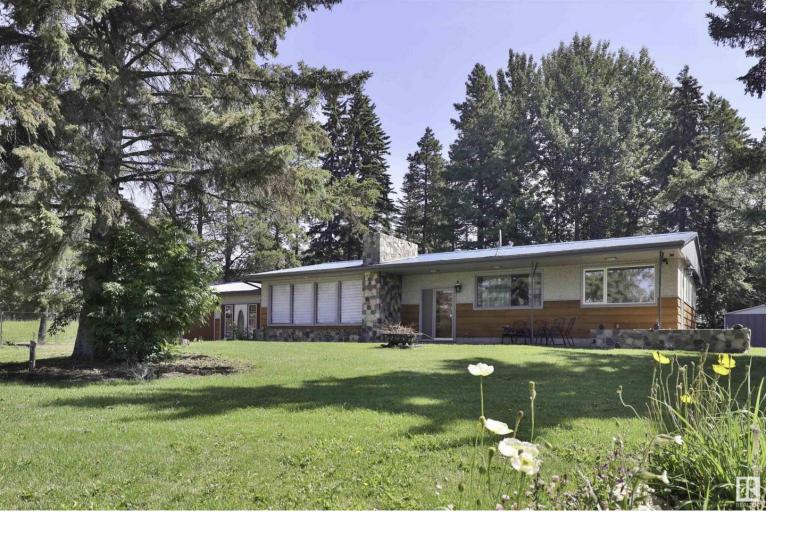

## 5001 Lake Drive Rural Wetaskiwin County AB

\$569,000

Affordable lakefront home located at Mulhurst Bay. Massive 0.850 fully serviced lot and has a second approach at the back of the property with power and sewer for an RV. Fully fenced yard with maintenance free chain link, and triple garage. Inside you will find 2 bedrooms on the main floor, laundry with a 1/2 bath and a full bathroom. Large living room with a gas fireplace, dining room and kitchen. The finished basement offers an additional bedroom, spacious family room with a 2nd gas fireplace and loads of storage. Lots of space for the whole family!