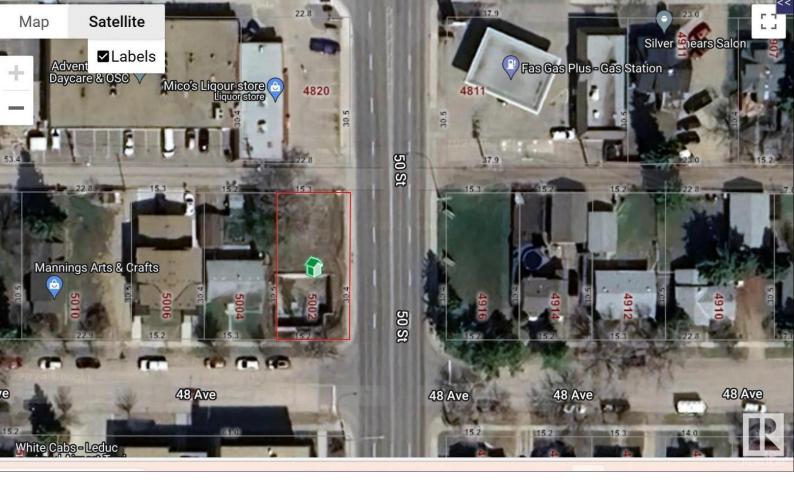

## 5002 48 Avenue Leduc AB

\$449,900

READY FOR DEVELOPMENT! VACANT LOT FOR SALE!! Welcome to an exceptional opportunity in Leduc's vibrant Central Business District! This vacant CORNER lot, ideally situated in the heart of Leduc. LOT IS CLEARED, making it a prime canvas for ambitious developers. Location: Centrally located within Leduc's bustling business hub, this lot offers unparalleled convenience and exposure. Zoning: Non-residential commercial zoning opens up a multitude of development possibilities. Accessibility: Enjoy easy access from all angles, ensuring seamless logistics for customers, clients, and suppliers. Benefit from swift connectivity to Highway 2, a major artery connecting Leduc to Edmonton and beyond. This strategic location enhances the property's accessibility and visibility. Ideal uses: residential and commercial mixed use.50'X100' lot.HUGE potential for DEVELOPMENT of a 5 storey apartment building with main floor commercial use. NOTE: THIS PROPERTY CAN BE SOLD IN CONJUNCTION WITH 5004-48 AVENUE or SEPARATE.