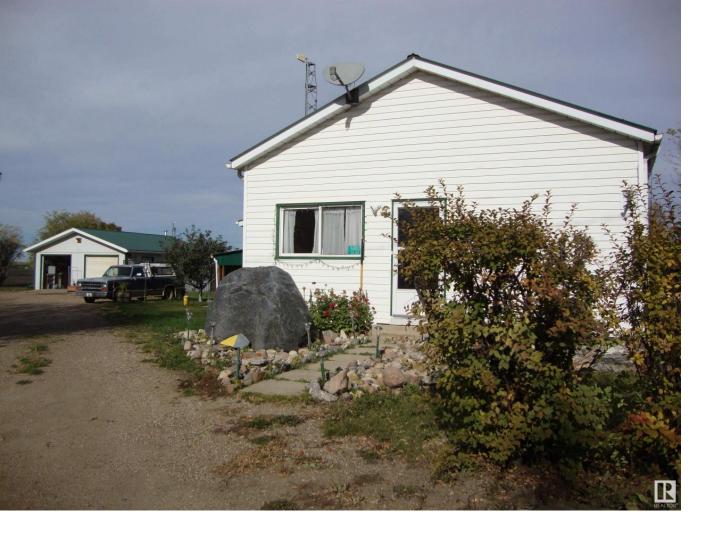

## 5002 50 Avenue Abee AB

\$150,000

This very well-maintained 1/2 ac property sits in the quiet and friendly hamlet of Abee just off Hwy 63. It has its own well and sewer system(tank & field). A very pretty parcel with planted trees/shrubs, great garden area, double garage (htd & insul), woodshed, and good storage sheds. The 2 bedrm home has a huge living rm w/ woodstove, great kitchen w/ solid wood cupboards (bottom cabinets have pullouts), 3pc main bath w/soaker tub, primary bedrm w/ huge closet organizer, and a very spacious back entrance w/ laundry facilities. The deck and heated sunroom add to the coziness of this home! Added bonus is a covered hot tub built on skids right beside the house to enjoy all season! The partial basemnt has a curtained off area w/ shower & toilet, a cold room and enough space for freezers & storage. Some furniture & tools will stay. This place has been exceptionally well cared for and maintained over the years.