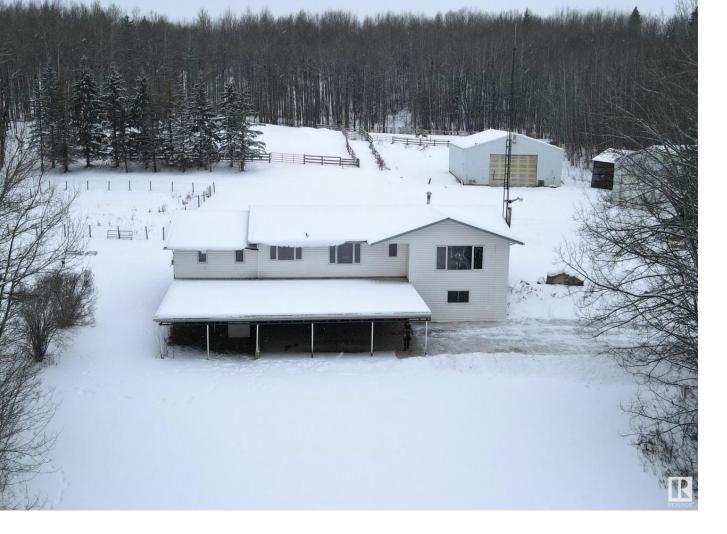

## 50024 Range Road 70 Rural Brazeau County AB

\$529 900

This great 79.48 acre with a view is located just 13 miles from Drayton Valley! This beautiful property features a home with a walkout basement, 2 shops, trails, and \$5900 in annual surface revenue. The winding and treed drive leads to a mature yardsite. The home has a large country kitchen (with stainless steel appliances), and a large recreation room (with a wood stove) in the walkout basement. The home has lots of vinyl windows. The larger shop measures 60x40 and has infloor heat, it's wired for 220 power and has a 20x14 door. The smaller shop measures 40x32 and has a concrete floor. The property offers a nice mix of trees and cleared acreage, 35 acres has produced hay in the past. The property is fenced and cross fenced.