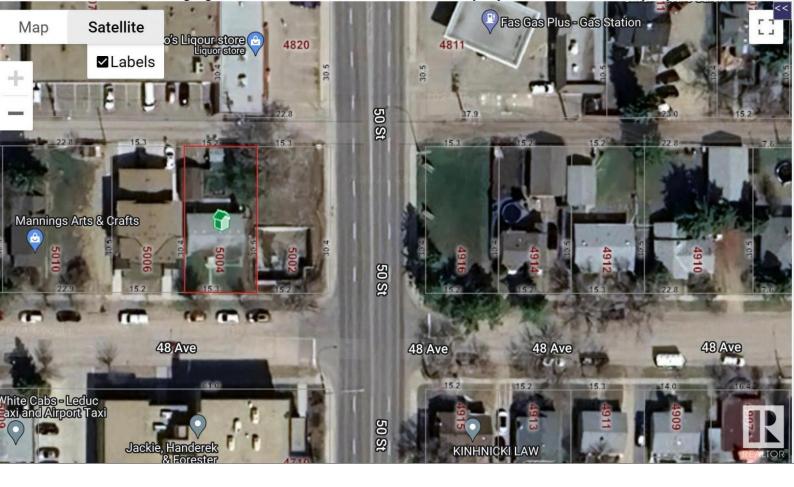

## 5004 48 Avenue Leduc AB \$349,900

READY FOR DEVELOPMENT! VACANT LOT FOR SALE!! Welcome to an exceptional opportunity in Leduc's vibrant Central Business District! This vacant lot, ideally situated in the heart of Leduc. LOT IS CLEARED, making it a prime canvas for ambitious developers. Location: Centrally located within Leduc's bustling business hub, this lot offers unparalleled convenience and exposure. Zoning: Non-residential commercial zoning opens up a multitude of development possibilities. Accessibility: Enjoy easy access from all angles, ensuring seamless logistics for customers, clients, and suppliers. Benefit from swift connectivity to Highway 2, a major artery connecting Leduc to Edmonton and beyond. This strategic location enhances the property's accessibility and visibility. Ideal uses: residential and commercial mixed use. 50'x100' lot. HUGE potential for DEVELOPMENT of a 5 storey apartment building with main floor commercial use.NOTE: THIS PROPERTY CAN BE SOLD IN CONJUNCTION WITH 5002-48 AVENUE or SEPARATE.