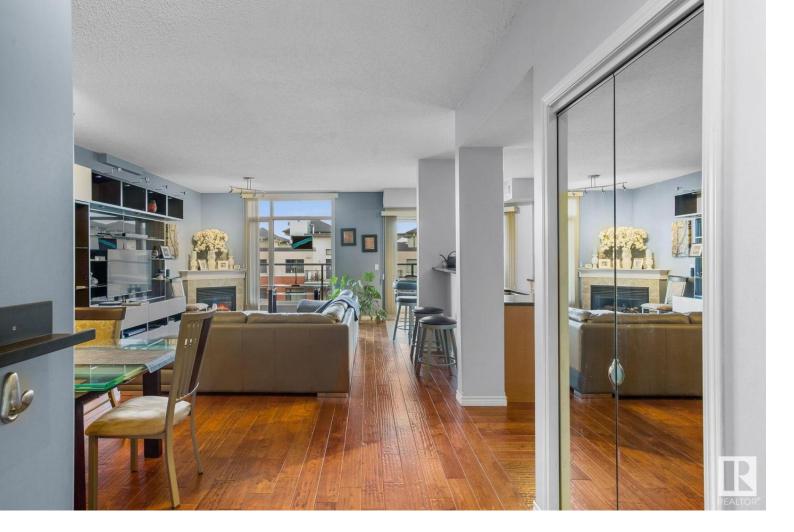

## 141 FESTIVAL Way 501 Sherwood Park AB

\$559,900

LUXURY PENTHOUSE with GORGEOUS VIEWS! Welcome to Park Vista, right in the CENTRE OF SHERWOOD PARK. Walk in and enjoy the new ENGINEERED HARDWOOD and MASSIVE WINDOWS letting in an abundance of NATURAL LIGHT. The large kitchen features GRANITE COUNTERS, SS appliances, tile backsplash and loads of counter and cabinet space. Cozy gas-fireplace in the living room brings warmth to the space. Casual breakfast nook plus large formal dining space makes entertaining easy and enjoyable. Step outside onto the MASSIVE balcony (500+ sq ft) and enjoy the views and some outdoor living! Directly beside the kitchen is the walk-in pantry with in-suite laundry. The first bedroom features french doors and can be used as a home office or bedroom. Primary bedroom features balcony access, several closets, and 5pc ensuite with tub/shower AND walk-in shower. Includes 2 TITLED UNDERGROUND STALLS. Unit has been IMMACULATELY CARED FOR and is FRESHLY PAINTED. Building features two work-out rooms and rentable guest suites.