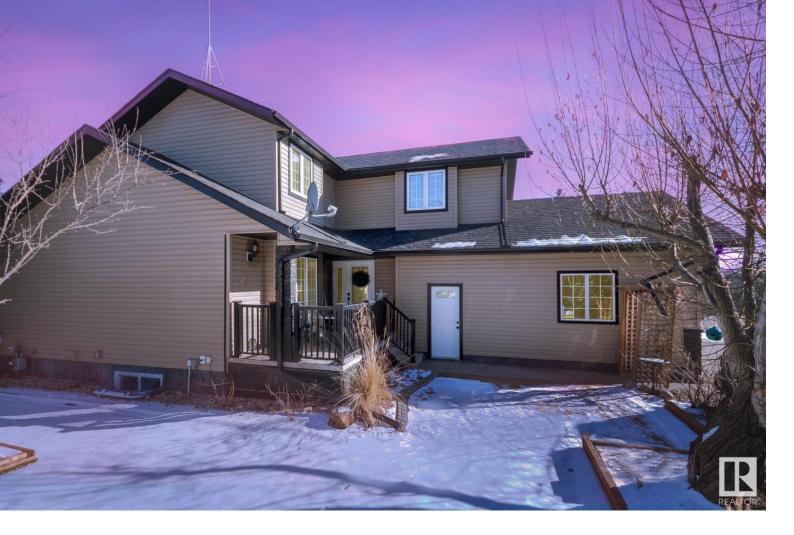

## 501 Lakeside Dr Rural Parkland County AB

\$569,900

Come live in the lakeside community of Spring Lake! This beautiful 1843 sq ft 2 story home has had some recent upgrades and has a serene backyard. You will be greeted with a large entryway opening up to a warm welcoming living room and dining room. The kitchen has many upgraded features including cabinets and appliances. Upstairs you will find a master with ensuite, 2 more bedrooms and a bathroom. The finished basement has another bedroom and great room for entertaining or enjoying movies with your heated floors. Right off the kitchen you will find the big backyard which has a new composite deck and a firepit great for relaxing evenings on those warm summer nights. Extra features include air conditioning, oversized heated double attached garage, lots of parking in front and back lane access. Don't miss this great opportunity to live near the lake but close enough to commute to the city!