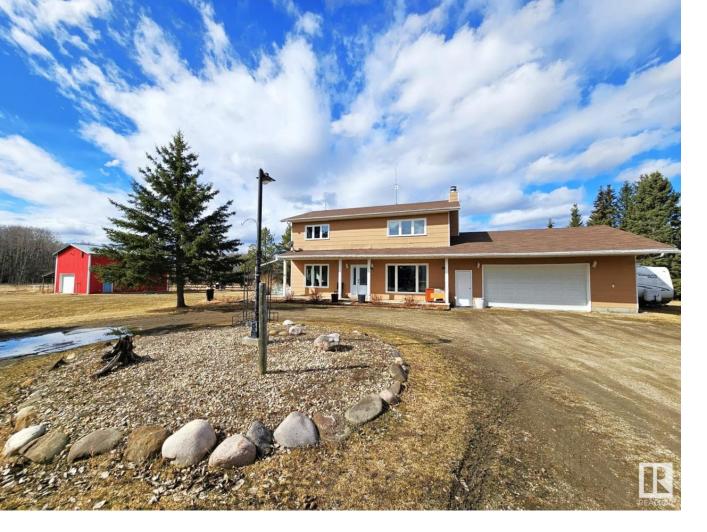

## 50104 Rge Rd 73 Rural Brazeau County AB \$469,900

This beautiful acreage is located just 3 paved miles north of Drayton Valley! The acreage is well set up for animals in that it has a stock waterer, perimeter fencing and cross fencing for paddocks along with a red shelter that one can use as one wants. Upon entering the home you'll be very impressed with the new interior paint and the very contemporary kitchen. The patio doors off the dining area lead to a wonderful wood patio perfect for entertaining. The living room has a wonderful stone enclosed wood burning fireplace serving as the focal point. The entirety of the home has brand new triple glazed vinyl windows, and doors. Upstairs one finds 4 massive bedrooms, the master bedroom offers a great view and a contemporary 3 piece ensuite. The main floor also includes a large office that can be used as a 5th bedroom. The attached garage is very large and comes heated. The mature yard site is nicely landscaped and well maintained with a circular gravelled driveway.