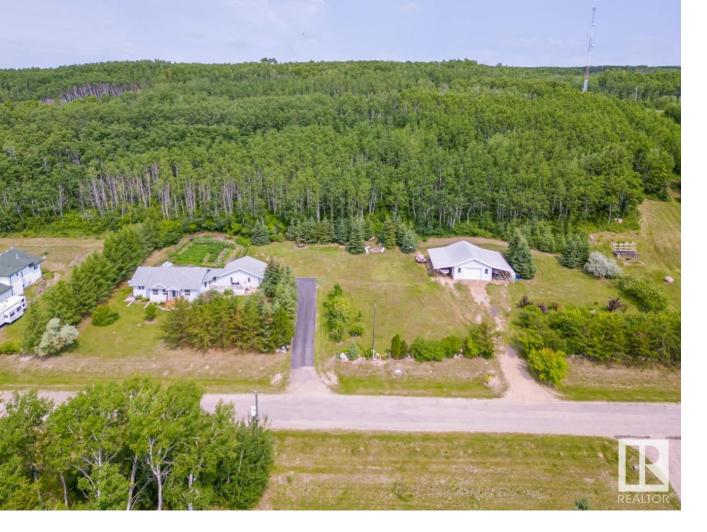

## 5011 52 Avenue Cherry Grove AB

COUNTRY COMFORT! Nestled within the Cherry Grove Community is a lovely Bungalow (1400 sq ft) with 2 Bedrooms up & 2 Bonus /Guest rooms down), attached heated Double Car Garage (22x24) complete with an Epoxy Floor, SHOP (1040 sq ft, 2x8 construction) & 2 Covered Parking Areas sitting on a total of 4.8 treed & well landscaped Acres! Bonus-PAVED DRIVEWAY! The side entrance from the garage leads to a roomy foyer w/2 pc bath and directly into the large working kitchen with newer Bamboo Cabinets, granite countertop and a large island. Kitchen is open to an Eating Area, Livingroom that features a corner gas fireplace and access into the Dining/Office space. The large Primary bedroom features patio doors to a new back deck and access into the main 5 pc bathroom. Another roomy bedroom completes the main level. The basement has a large rec room, 2 large bonus/guest rooms, 3 pc bath, cold room and Access Out to the attached garage. Beautifully wooded grounds provide shady comfort...all backing onto CROWN LAND!