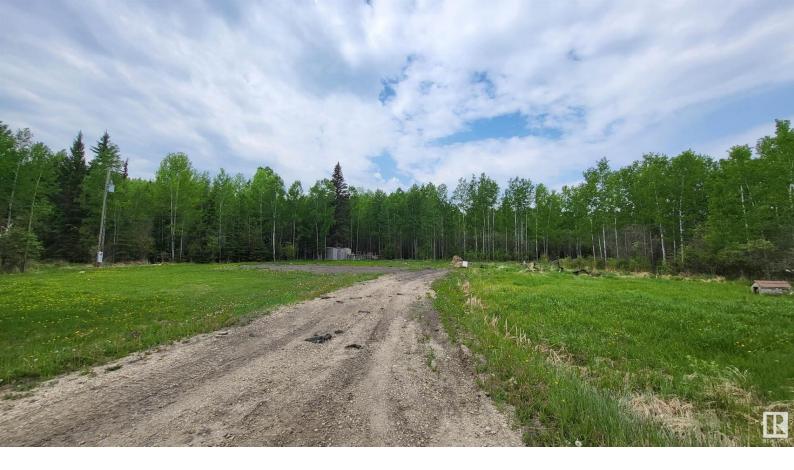

## 50118 Range Road 91 Rural Brazeau County AB

\$136,000

Get a head start on your spring building project! This 3.88 acre lot has been cleared and the services are started for you. The 2000 gallon septic tank is in, well has been drilled to 164 ft, electricity is there, natural gas line from Evergreen Gas co-op is ready to tie into and the approach with gravel drive is in. You are ready to start as soon as your plans are ready. Most of the lot is still in trees and there is crown access only a mile away as well as the Pembina River access if you are looking for hunting or fishing. You can tie into the services there or make your off grid oasis away from the city. This lot is not in a subdivision and taken off an agricultural quarter. The GST has already been paid on this lot, so nothing left to do but decide how many bedrooms you want!