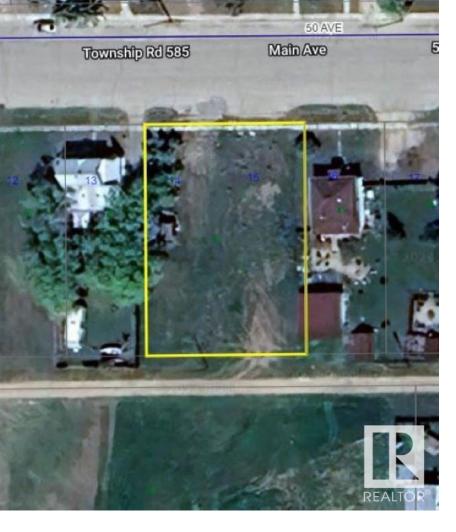

## 5013 50 Avenue Pickardville AB

\$39,900

Embrace the opportunity to build your dream property in the charming community of Pickardville, Alberta. These two adjacent vacant lots offer a combined total of 14,500 square feet, providing ample space for various development possibilities. Zoned as Urban General, the lots offer flexibility for residential or commercial ventures, subject to municipal regulations. Situated in a serene neighborhood with convenient access to essential amenities, this property presents an ideal canvas for realizing your vision. Whether you're an investor seeking prime real estate or a homeowner aspiring to create a custom residence, these lots in Pickardville offer endless potential. Don't miss the chance to make your mark in this thriving locale.