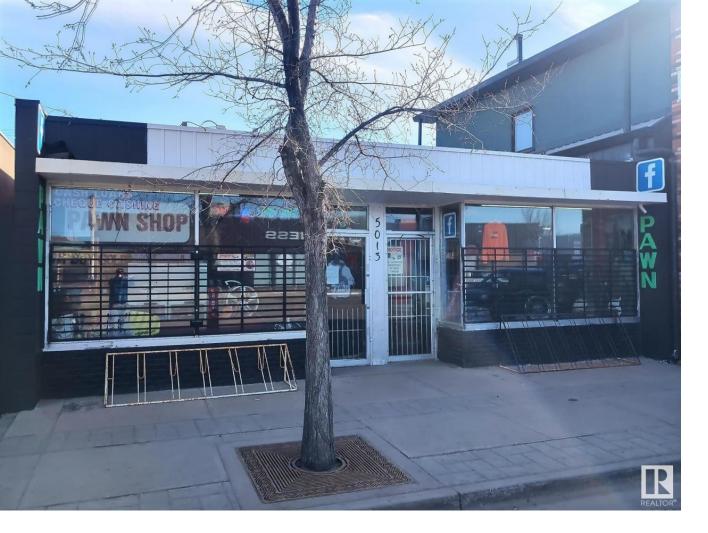

## 5013 50 Avenue St. Paul Town AB

\$369.000

MAIN STREET COMMERCIAL RETAIL! Located on main street this high traffic commercial is nestled near multiple restaurants, a pharmacy, a medical clinic, a bank and the movie theater. This property offers maximum exposure for your business! The property can easily be renovated to support two separate businesses. The property has a large storage space in the back with overhead door to receive and store products. This property also has everything you need to have a property or business manager stay on sight including sleeping quarters, a full kitchen with appliances, laundry, and a large bathroom with jetted bathtub and an oversized steam/rain shower with UV lighting. If you have a business idea, are looking to upgrade your current space or are wanting to add a commercial property to your current portfolio, this space could be perfect for you.