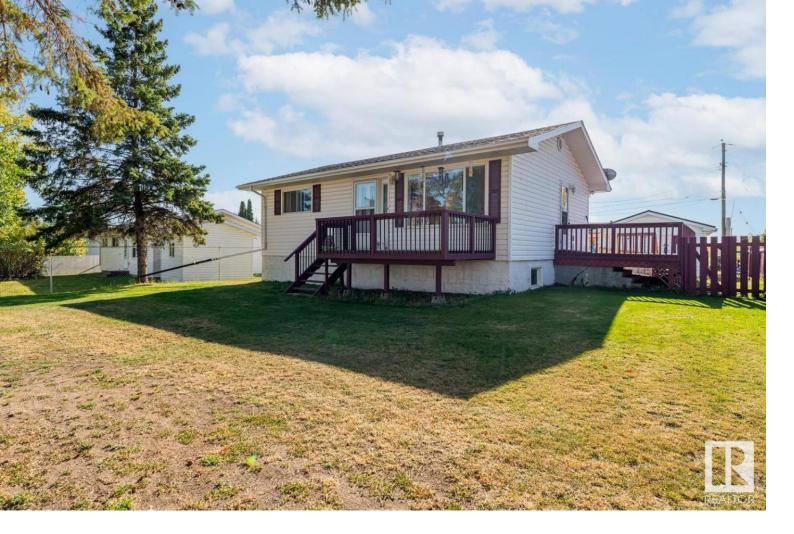

## 5013 Parkview Crescent Cold Lake AB

\$215.000

Are you looking to purchase your first home? Perhaps you would like to add an investment property to your portfolio to rent or flip? Centrally located close to the business community in Cold Lake South you will find this 4-bedroom Bungalow. Access to the property is a paved road directly to the large back yard with a detached oversized single car garage with an attached shed. Outside landscaping has been modified and cleaned up showcasing the blank canvas to choose parking or yard space. Enter into the bright kitchen space that flows into the spacious living room with direct access to the front deck. Main 4 pce bath with 2 bedrooms complete. Downstairs has a large family room with a couple bedrooms/office space with an additional 3 pce bathroom and laundry/utility room. Enjoy the large south facing deck on the back of the house in the summer months. Home has seen some updating throughout the years with vinyl siding, some windows, eaves. The furnace/hot water tank were replaced within the last 2 years.