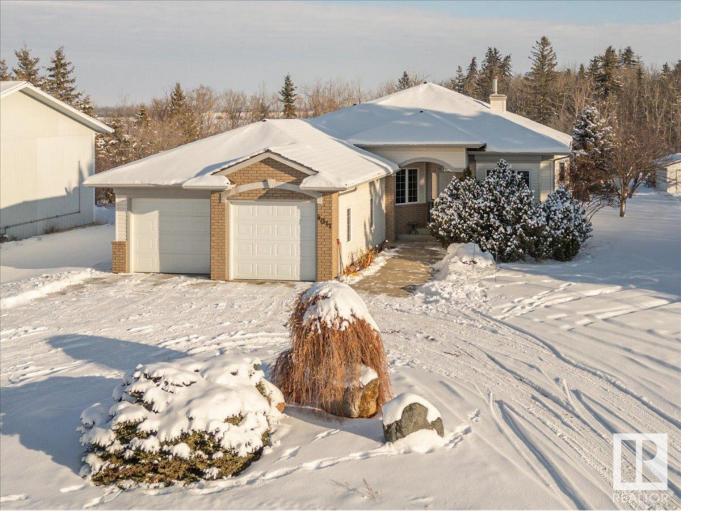

## 5017 48 St Andrew AB

Explore this unique 4-bed, 3-bath home on a 1900 sq. meter lot in Andrew, Alberta. Just an hour from Fort Saskatchewan Heartland Industrial Area, it features a spacious foyer, chef-style kitchen, and expansive dining area. Garden doors lead to an oversized deck, while large windows in the living room offer a view of the landscaped backyard. Enjoy a primary bedroom with ensuite, main floor laundry, jacuzzi tub, FULLY FINISHED BASEMENT, built-in vacuum, and in-floor heating. This must-see property blends style with functionality.