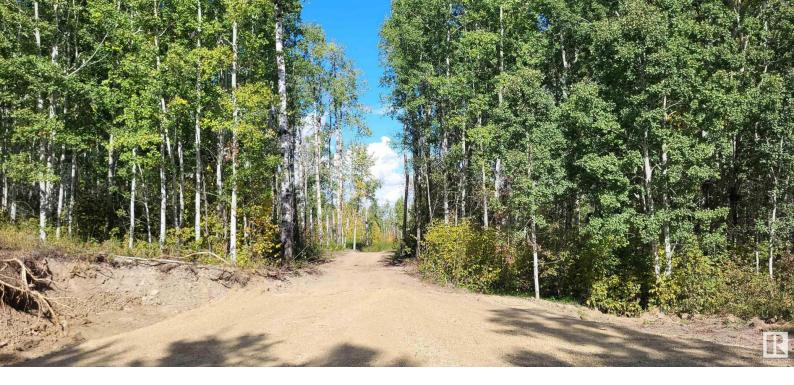

## 5018B TRAIL OF 1898 Rural Lac Ste. Anne County AB

\$144,800

19.10 ROLLING ACRES BACKING ONTO PRIVATE POND! PERFECT LOCATION TO BUILD YOUR COUNTRY DREAM HOME! WELCOME TO 5018B TRAIL OF 1898. THIS AMAZING LOT IS CLASSIFIED AS OUT OF SUBDIVISION. THE PROPERTY HAS LIMITED BUILDING RESTRICTIONS AND NO TIME CONSTRAINTS FOR DEVELOPMENT. THE TOPOGRAPHY OF THE LAND IS ROLLING AND TREED. PERFECT FOR A WALK-OUT. DISTANCE TO DARWELL IS LESS THEN 10 MINS AND A 60 MIN COMMUTE FROM WEST EDMONTON (94 KM). WELLS PERMITTED. WOULD BE A GREAT PURCHASE FOR RECREATIONAL USAGE, HUNTING, OR WEEKEND RV RETREAT. PROPERTY HAS NUMEROUS TRAILS THROUGHOUT AND A CLEARED BUILDING SPOT.