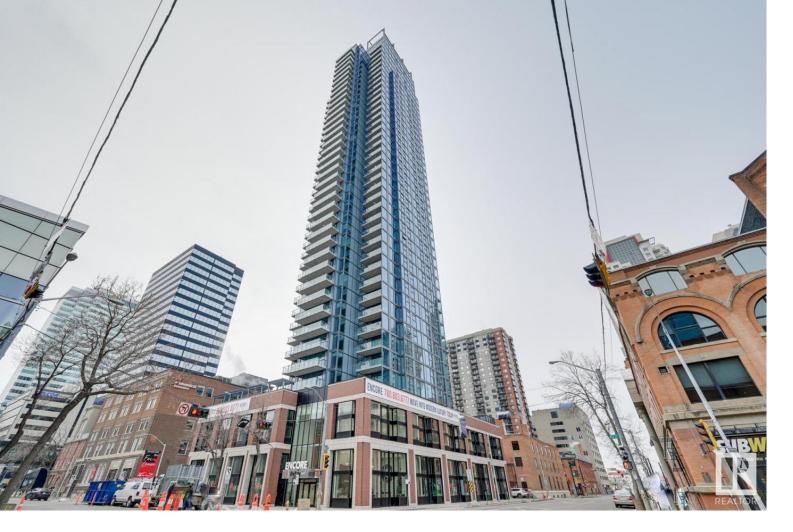

## 10180 103 Street 502 Edmonton AB \$369,000

Luxury living in Encore Tower. Custom one of kind condo unit. 2 Bedroom, 2 Bathroom. You get all the advantages of a larger unit with East, North, and South Views. Large balcony!! Floor to ceiling windows offering unobstructed views of Rogers Place, Stantec Tower, and the River Valley. This unit features a modern light colour pallet, designer kitchen with sit up bar, quartz counter tops throughout, built in appliances, spacious living room, dining area and window coverings! Encore Tower has a gorgeous 3 storey lobby w/full concierge service & an expansive amenity floor including a fitness facility & indoor/outdoor entertaining lounge. Located on the corner of 102 Ave & 103 Street, just steps from the ICE District, restaurants, coffee shops. Unit comes with one titled heated underground parking stall. Note: parking is on level P2 which is a huge advantage is you do a lot of driving. Live life of convenience, entertainment, and freedom you wish to create at the Encore Tower.