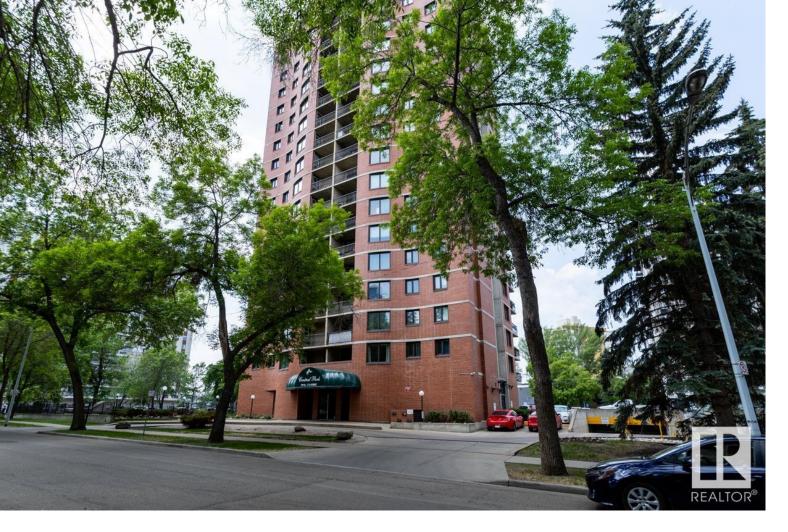

## 9916 113 Street 502 Edmonton AB \$151,000

LOCATION-LOCATION-LOCATION! On a quiet side street, Central Park is only steps to the River Valley and 3 blocks to the Grandin LRT. The condo provides a functional and open floor plan with a large in-suite storage room. This condo also includes a desirable south exposure that floods the unit with natural light and a GREAT view onto the attached park. The private/fenced park includes a fountain, green space and picinic tables. The condo comes with underground parking and includes a car was bay in the parkade. ADDED VALUE is building's common areas were recently upgraded and provide an IMPRESSIVE "first impression" when you enter the complex. THIS IS A GREAT OPPORTUNITY FOR FIRST-TIME BUYERS, STUDENTS, INVESTORS, AND ANYONE WANTING TO LIVE IN SOUTH OLIVER!