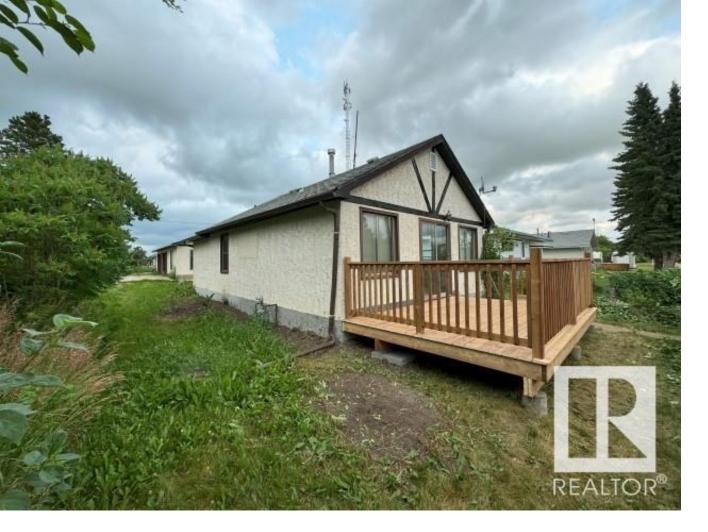

## 5022 50 Avenue Warspite AB

Older 2 bedroom house built out of douglas fir. This home boasts two bedrooms, one renovated bathroom, kitchen and a nice sized newly renovated living room, that walks out onto a brand new deck. Inside the house has genuine cedar wall and ceiling coverings. Has a newer water heater and newer shingles on the roof. 100 Amp service in house and garage. The garage is much newer than the house and is exactly the same size at 35x22 with a cement floor and driveway, LED lightning, fully insulated with R50 in the attic. There is electric 220V heat and is partly setup for wood heat. Wood stove isn't available anymore. It is wired with ALOT of power including many 15 and 20 amp receptacles. It also consists of two insulated overhead doors and only one is automatic. The garage also has a den attached to it that is nicely finished with carpet and cedar. This is also fully insulated with big windows and lots of electricity inside.