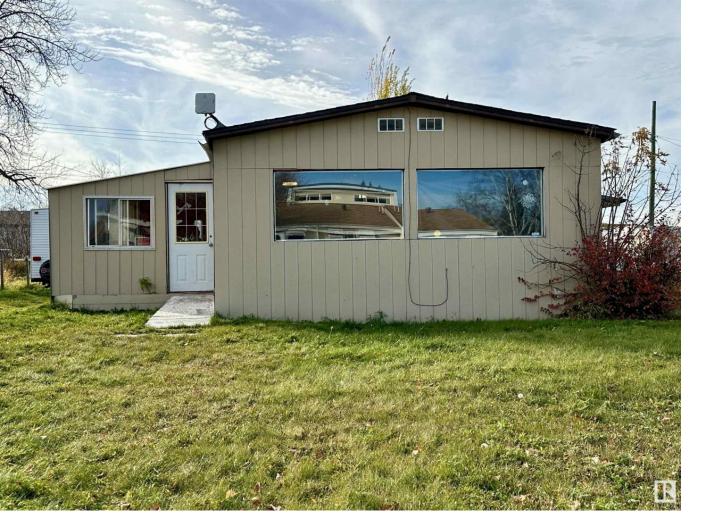

## 5022 52 Street Glendon AB

Great starter home or investment property! Quiet location, just across from the retirement home and north of Poachers Corner in the friendly village of Glendon. This property offers a large yard, single car garage and a 3 bedroom, 1 bathroom home. A huge and handy enclosed porch is a great place to kick the shoes off before you enter into the large living room area. Right around the kitchen is a separate laundry area and steps away from that is another 3 season area that offers an extra storage space or a place for peace and privacy. Easy, one floor living to settle in and make it yours!