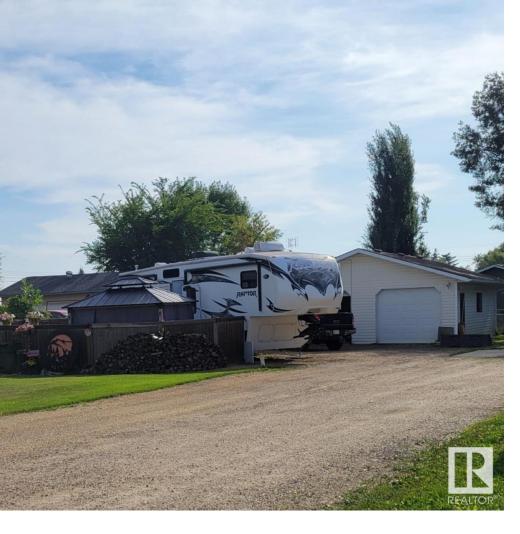

## 5024 Lakeview Drive Rural Lac Ste. Anne County AB

\$145,000

50x150' titled lot located in the quiet community of Val Quentin, just across the street from the boat launch and playground area off lake at Lac Ste Anne . This one has a double, oversized garage with r/i bathroom. Power is currently supplied by neighbor so new owner will have to run in their own power. Comes with drilled well (info unknown), municipal sewer, RV Parking with dump, two driveways and a grass front lawn. Can put boat hoist out for the summer just steps away from the property. Great for building your dream home or your recreational get away. Only 40 minutes NW of Edmonton.