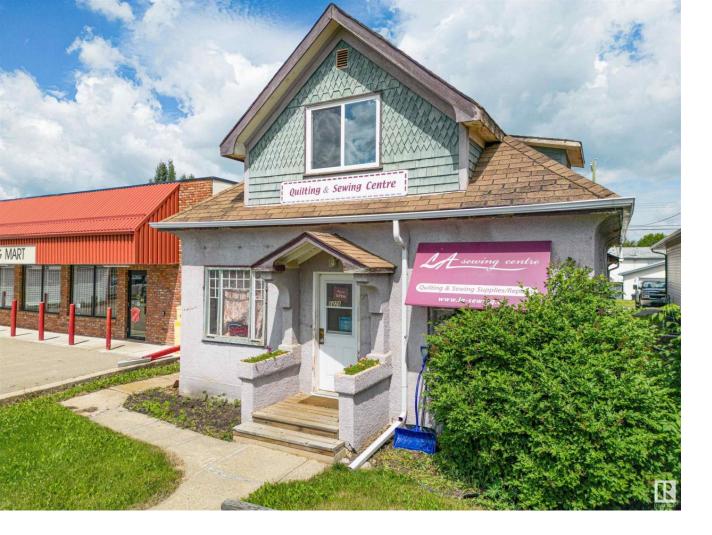

## 5028 50 Avenue Lamont AB

\$150.000

Tucked away in the heart of Lamont, this hidden gem is ideal for entrepreneurs looking to expand into a physical retail space or carry on a legacy. The property features an elegant and well-organized layout, providing a delightful browsing experience through its various store sections. Offering good lighting, updated flooring, and ample shelves to display items, it even includes a bathroom for both patrons and staff. The open upper level can be utilized for additional retail, office space, or as a work area. The lot provides parking at the rear of the building, with visibility from a main street intersection. Additionally, there is a single-car garage accessible through the back alley for extra storage. Located in Lamont, this thriving business attracts both locals and visitors to discover its treasures. The town itself radiates small-town charm, boasting picturesque streets, welcoming residents, and a lively community that extends to the surrounding area.