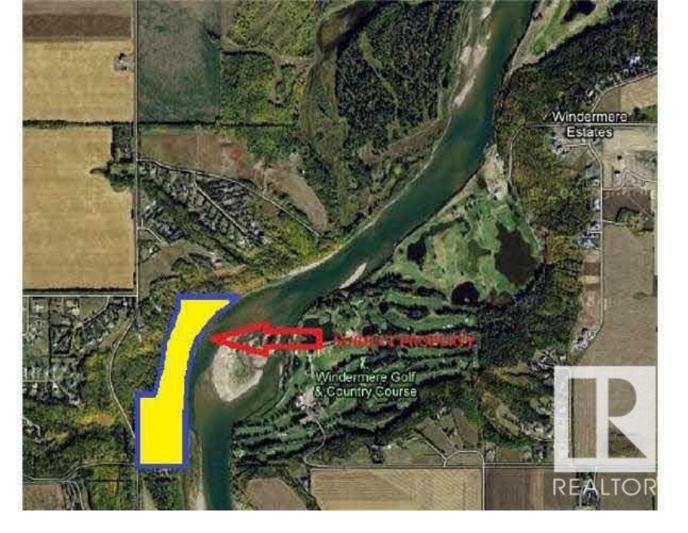

## 503 199 Street Edmonton AB

\$2,990,000

One of a kind property with DIRECT access to the North Saskatchewan River. This 33.54 Acre parcel of land is located along 199 St & just north of 9 Ave (directly across the River from Windermere Country Club). Perfect for those looking for a secluded setting yet within minutes to amenities in Edmonton & close to current & future developments. The majority of the land is treed & includes many trails. This rare opportunity allows you to build your dream home with a million dollar view. Zoned single-family. Potential for subdividing. Don't let this opportunity pass you by.