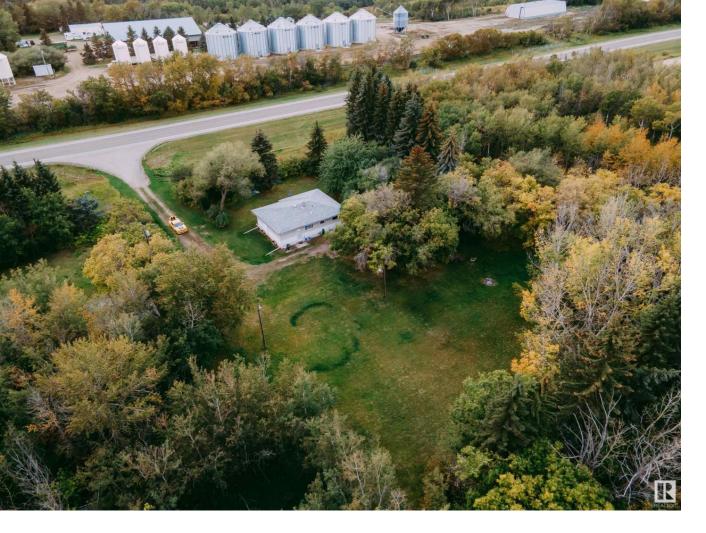

## 50327 36 Highway Rural Minburn County AB

Enjoy all 4 seasons year-round acreage living just 20 minutes away from Vegreville, nestled in the charming county of Minburn. This property spans over 4.94 acres and is surrounded by beautiful mature trees, which creates privacy and a natural atmosphere. The 1164-square-foot bungalow features 4 bedrooms and 1 bath. Beaming with natural light and amazing views of the majestic trees and large surrounding green space. New pump in septic tank last year. Double car garage provides ample storage space and is perfect for a working shed/tools. Perfectly positioned for privacy yet conveniently located for commuting, this property presents a prime opportunity at an affordable price to embrace country living!!