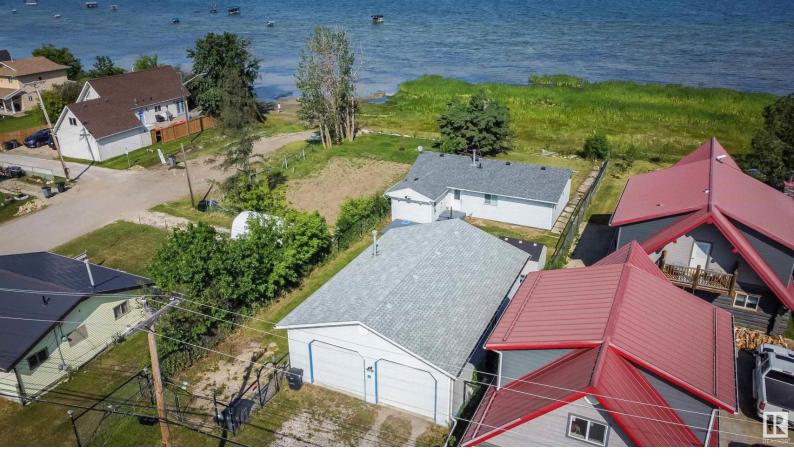

## 5036 50 Avenue Rural Lac Ste. Anne County AB \$475,000

Waterfront Home - Completely renovated down to the studs, this bungalow boasts newer siding, insulation, windows, kitchen, bath, flooring, drywall, and paint. The open floor plan features Corian countertops with ample space, plenty of cabinets, a jetted tub, and even a Pet Shower. Originally a two-bedroom, it can easily be converted back to two. Included on the property is a 28' x 40' shop which houses a self-contained suite with a full bath and kitchenette. The shop is equipped with two 36" man doors, two 10' wide by 9' high doors, in-floor heating, and is wired for generator with 125 amp service. The lot, stretching 184 feet deep, offers a generously sized lakefront area, fully fenced and gated. Conveniently located near the main beach, yet nestled in the town center, the shop acts as a privacy barrier for the rest of the yard, ensuring a serene atmosphere. Located off the shores of Lac Ste Anne.