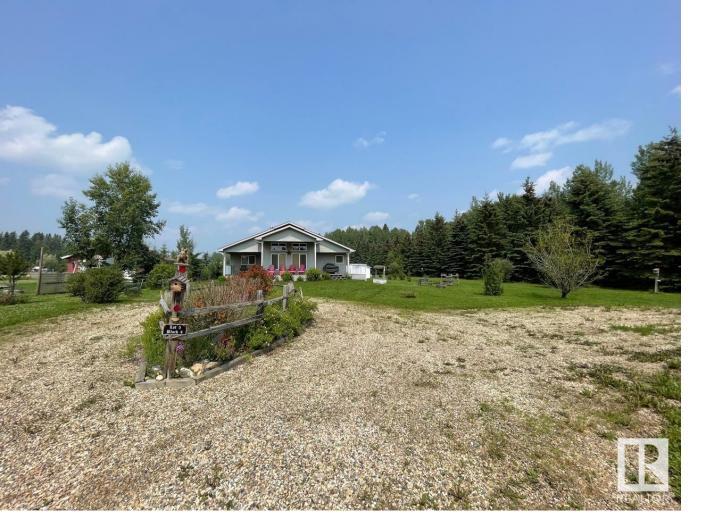

## 504 465044 RGE RD 60 Rural Wetaskiwin County AB \$399,900

Welcome to this beautiful South facing 3 bedroom 2 bath home with a view of Buck Lake! Situated in Oakes Bay neighborhood with a wonderful sense of community and a stone's throw to the boat launch and lake access. This property comes complete with a large circular drive and ample parking. The property is fully landscaped with a fire pit and a large 10' x 16' shed for all your outdoor toys and gardening tools, and not to forget a dog house and run. There is tons of room to play or relax. The bright airy cabin features a large out door dining space and a wrap around deck. Cozy up with a good book around the wood burning fireplace. It's the perfect spot to gather with friends and family to create wonderful memories for years to come! It could also be a quiet relaxing retirement spot. Come see this incredible property!