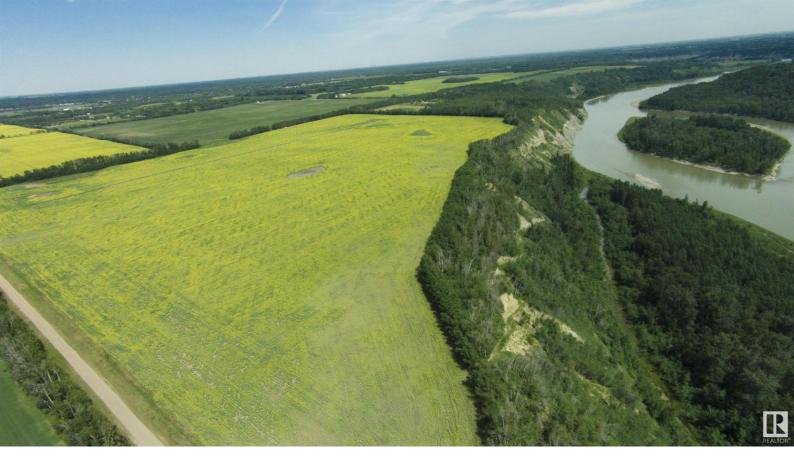

## 50517 Rge Road 272 Rural Parkland County AB

\$3,350,000

This 172 acres is just 1 mile south of the Graminia Community School and would very suitable for an estate home or a Country Residential Development. The land is on the bank of the North Saskatchewan River with almost a mile of river frontage with trails down into the valley. The 172 acres is presently used as agriculture with about 100 acres in grain production and the balance 72 acres is the river bank, a small creek and is mostly naturally treed. There is a trail down the bank for river access, presently the trail is only a walking/quad access. There are several spectacular building sites with river views. This would be a great property for future Recreation uses. The property is fenced on 3 sides. There are 2 access points to this property both only 1 mile from the pavement on Graminia Road.