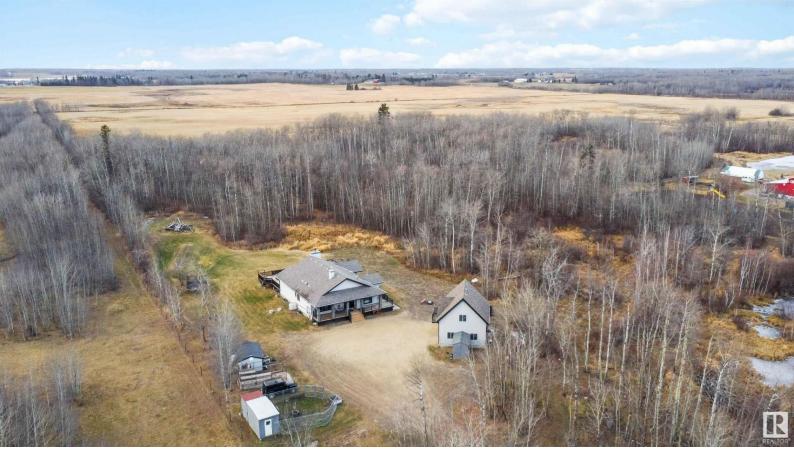

## 50542 Rge Rd 224 Rural Leduc County AB

\$885,000

Welcome home! Located on an expansive private 7.51-acre lot, this stunning residence embodies the perfect blend of comfort & luxury. Boasting 4 bedrms & 4 baths, this meticulously crafted home offers a spacious & open concept design. The heart of the home is the kitchen, a culinary enthusiast's dream come true w/ granite countertops, Irg walk in pantry & centre island. The living room features massive windows & a wood-burning fireplace. The primary bedroom boasts a generous sized walk in closet & luxury ensuite. Downstairs you will find the fully finished basement w/ a spacious rec room & in-floor heating. Practical touches like a water softener enhance the overall living experience. Step outside onto the expansive deck w/ bar that is perfect for entertaining. The property features an oversize double garage w/ a versatile loft area above, fire pit & walking/quad trails. This home is a seamless blend of thoughtful design, comfort, & a tranquil connection to the natural surroundings.