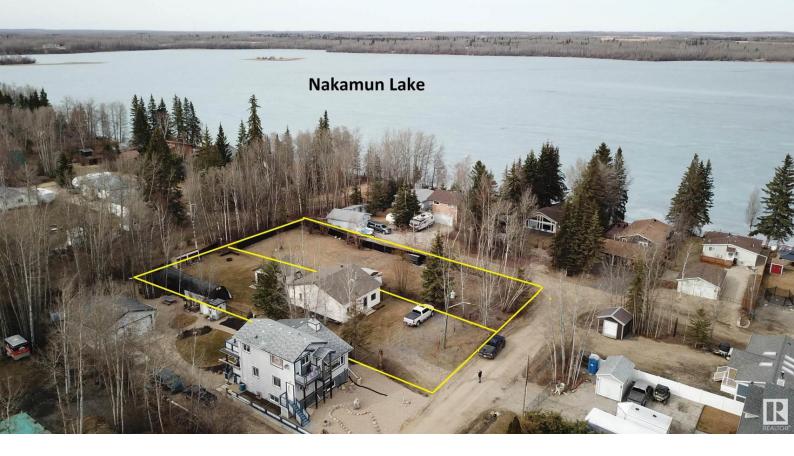

## 5056 5 Street Rural Lac Ste. Anne County AB \$150,000

A PERFECT RETREAT just 50 Min from Edmonton. Life at NAKAMUN LAKE is full of SUMMER TIME DREAMS! Almost a quarter acre of land BACKING ONTO TREES with UNLIMITED ACCESS TO THE LAKE just 90m away. Spot for PIER AND BOAT IN LAKE. Cosy CABIN is unique with some great UPDATES LIKE THE ROOF in 2020, 100amp electrical service, and Natural gas. Space heater is next to WOOD STOVE as the main sources for heating. Open living room, FILLED WITH NATURAL LIGHT. Central kitchen with stove, 2 fridges and LOTS OF CABINETS for storage. ROOM FOR GUESTS with queen bunks and another bedroom ready to be set up. 5' SHOWER IS SEPARATE to not tie up the main bath. Large dining room leads to deck. Cabin is well insulated and could easily be converted into 4 season. SINGLE GARAGE is great for ALL YOU LAKE GEAR with the 300G Cistern inside. Outhouse is attached with 700G Holding tank below. FULLY LANDSCAPED & FENCED with lots of firewood. Property COMES FURNISHED AND READY TO USE. 60'x167.5' Lot adjacent is also available.