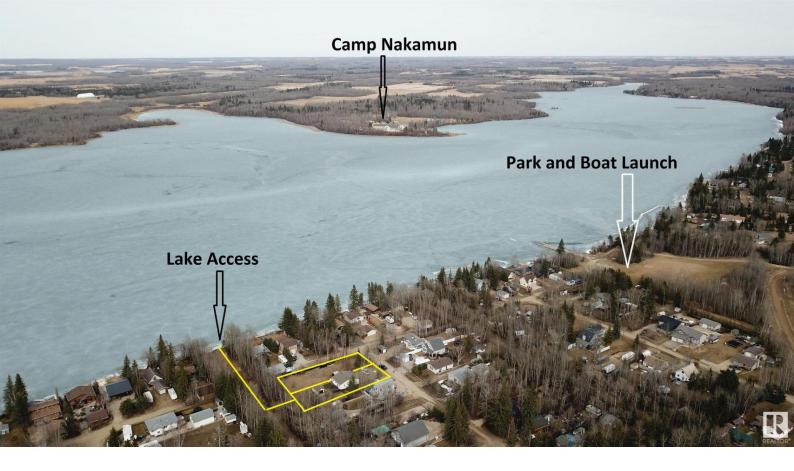

## 5057 5 Street Rural Lac Ste. Anne County AB \$40,000

A PERFECT RETREAT just 50 Min from Edmonton. Life at NAKAMUN LAKE is full of SUMMER TIME DREAMS! Almost a quarter acre of land BACKING ONTO TREES and community reserve with UNLIMITED ACCESS TO THE LAKE just 90 meters away. CHAIN LINK FENCE on perimeter with Large double wide gate. SOLID GRAVEL BASE in center of lot for parking with RV's allowed. Spot for PIER AND BOAT IN LAKE. Moveable STORAGE SHED IS INCLUDED. Power and Gas available. Must be purchased with adjacent cabin - MLS# E4382105