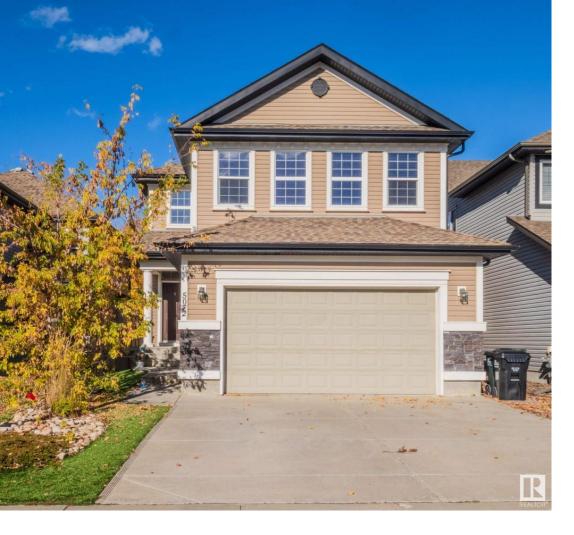

## 5072 SUNVIEW Drive Sherwood Park AB

\$679,000

2 STORY WALKOUT BACKING TREES...! This incredible family home features a gorgeous kitchen ideal for hosting get togethers around an extended 6x4 granite island. The living room is warm and inviting with a large stone gas fireplace. The open concept main floor draws your eyes to the forest outside the large windows. The outdoor space is low maintenance; with composite decking, aluminum railings, and turf out front and on the side yard so you get to just relax and enjoy the scenery. Upstairs is an oversized sunken bonus room with south facing windows, a main bath, two good sized bedrooms plus the primary suite that extends the width of the house, with two large windows overlooking the forest. The ensuite bath is a spa oasis with oversize bubble tub, separate rain shower, and walk-in closet! The basement is fully finished with a rec room, a 5x5 tiled steam shower, and a walk-out to the concrete patio and yard. Other recent up grades include new dishwasher, stove, microwave hood fan & paint. ~WELCOME HOME!~