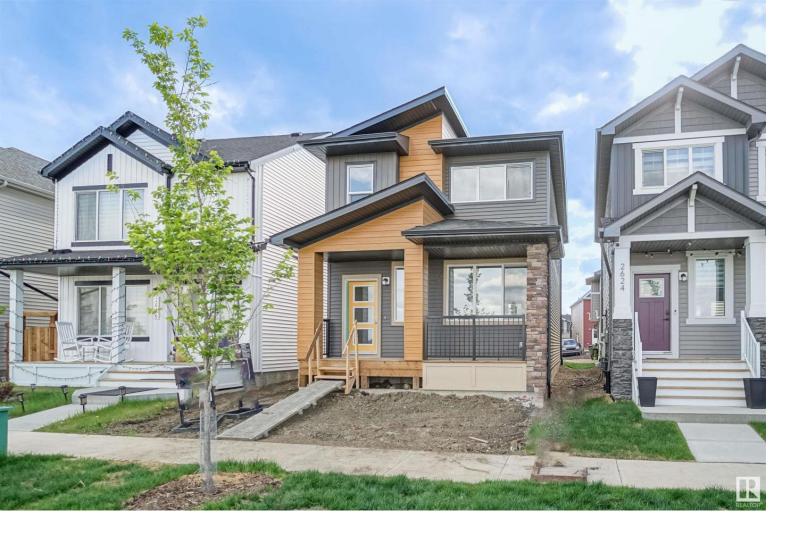

## 5090 River's Edge Way Edmonton AB

\$469,998

Welcome to the "Brooklyn" built by the award-winning builder Pacesetter homes and is located in the heart of the River's Edge at Riverview. The Brooklyn model is 1,648 square feet and has a stunning floorplan with plenty of open space. Three bedrooms and two-and-a-half bathrooms are laid out to maximize functionality, making way for a spacious bonus room area, upstairs laundry, and an open to above staircase. The kitchen has an Lshaped design that includes a large island which is next to a sizeable nook and great room with stunning 3 panel windows. Close to all amenities and easy access to the Anthony Henday. \*\*\* This home is under construction and the photos used are from the exact same model the colors may differ, completion date to be spring/summer of 2024 \*\*\*