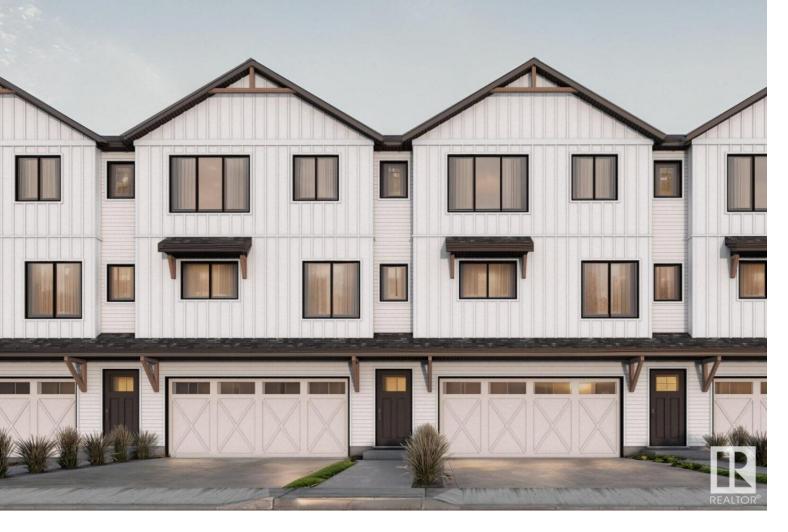

## 1025 Secord Promenade 51 Edmonton AB \$384,998

This is StreetSide Developments the "Jade" model. This innovative home design with the ground level featuring a double oversized attached garage that leads to the front entrance/foyer. It features a large kitchen with a center island. The cabinets are modern and there is a full back splash & quartz counter tops throughout. It is open to the living room and the living room features lots of windows that makes it super bright. The deck has a vinyl surface & glass with aluminum railing that is off the living room. This home features 3 bedrooms with with 2.5 baths. The flooring is luxury vinyl plank & carpet. Maintenance fees are \$78/month. It is professionally landscaped. Visitor parking on site.\*\*\*Home is under construction and the photos of an artist rendering, this home will be complete in the late fall of 2024 \*\*\*