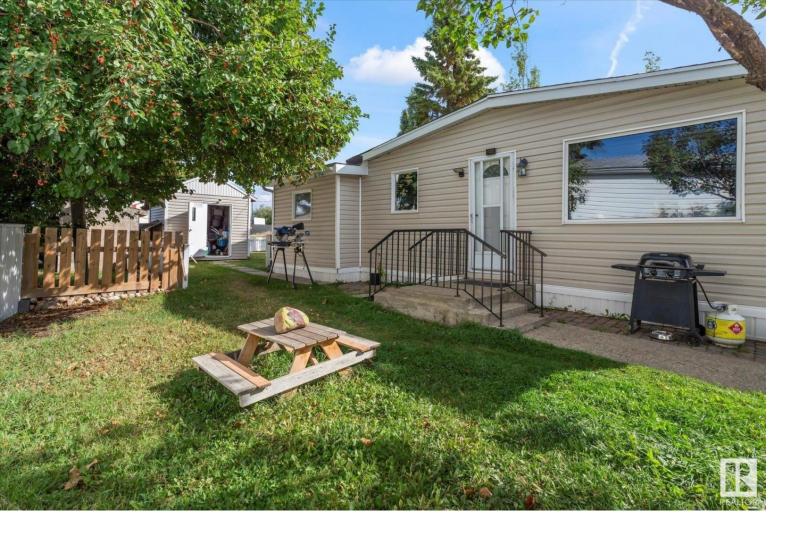

## 10410 101A Street 51 Morinville AB

\$65,000

Renovated home on one of the LARGEST corner lots giving you privacy and space for your family and pets. Updates to the home include shingles, windows, flooring, and the addition of a large corner jacuzzi tub in the Primary suite! Kitchen and living room are open concept and bright with big windows! 2nd bedroom / office features patio doors to the yard. Yard is fully fenced and has a big shed to store your yard stuff and any extras you have. Morinville mobile home park is conveniently located close to schools, Morinville Museum, Baptiste Park and other shops and ammenities. Lot rent is \$595 and INCLUDES water.