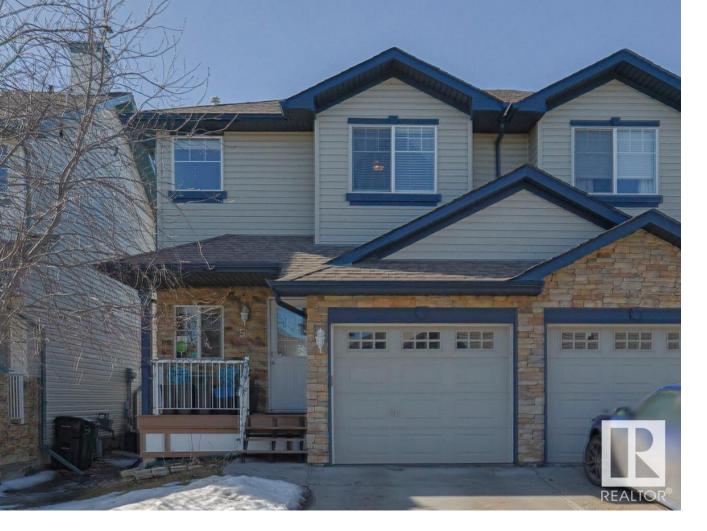

## 6304 SANDIN Way 51 Edmonton AB

Welcome home to this beautiful half-duplex in the desirable neighbourhood of Terwillegar. This 3 bedroom, 2.5 bath, home is FILLED WITH UPGRADES THROUGHOUT. The main floor has hardwood floors, a large kitchen and living room with a gas fireplace. The dining room opens out to your deck and PRIVATELY FENCED IN YARD. Upstairs you will find laminate floorings with 3 large bedrooms, and a full bath with a large jetted tub. The basement is FULLY FINISHED professionally by the developers, with a full 3 piece bathroom, perfect to use as a 4th bedroom, media room or home office. Upgrades include NEWER FURNACE and HUMIDIFIER, NEW LG WASHER and DRYER, A/C, designer arched doorways throughout, Smart home programming thermostat and lighting. Plus an attached single car garage with direct access into the home and parking pad. Enjoy the maintenance free lifestyle in this well run site with super low condo fees.