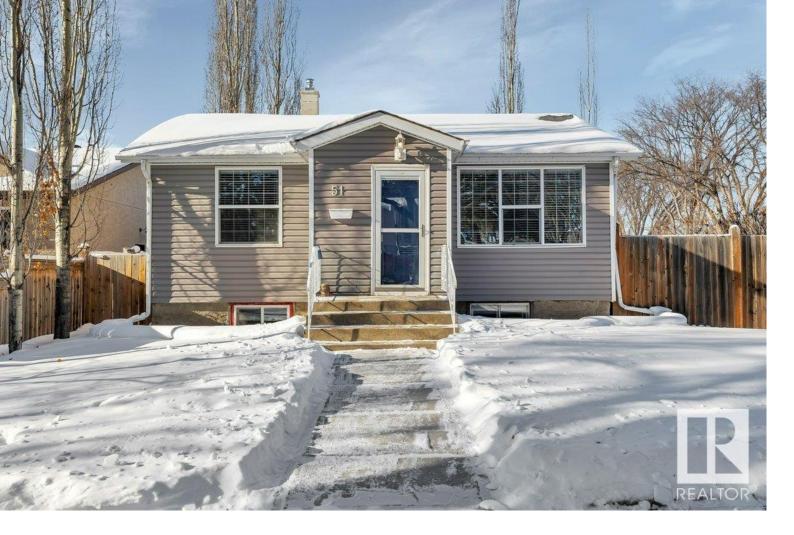

## 51 Birch Drive St. Albert AB

\$425,000

Welcome home to this 962sqft character home with legal suite in the desirable neighbourhood of Braeside. The main floor has a spacious living room with tons of character. The kitchen has stainless steel appliances and a generous amount of cabinets and storage space. 2 bedrooms, a 4 pc bathroom, laundry area and office nook finish off the main level. The downstairs suite is bright and welcoming with large windows throughout. The living room is spacious and the kitchen has ample storage and room for dining set. One bedroom, a 4pc bathroom and laundry area complete the lower level. The yard has a large deck, lots of open space and a triple detached garage! Great location to schools, Fountain Park Pool, trails and shopping. You don't want to miss this gem!