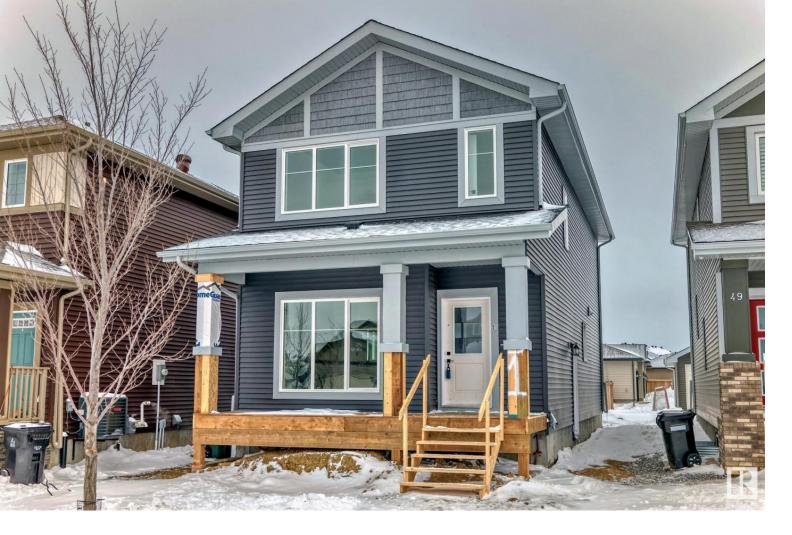

## 51 CALISTA Way Spruce Grove AB

\$430,000

Upgraded new home, in desirable Copperhaven. Features: 4 bedrooms, 3 full baths, bonus room & 9ft ceiling. Main floor offers, vinyl plank flooring, den/bedroom, 4 piece bath, family room with fireplace, kitchen with modern high cabinetry, quartz countertops, stainless steel appliances, and dinning area. Walk up stairs to master bedroom featuring a 4 piece ensuite with, vanity, plus his & her sinks/spacious walk in closet. 2 bedrooms, full bath, laundry closet, and bonus room finishes the space. Seperate entrance to the unfinished basement with roughed in bathroom is waiting for creative ideas. Amenities nearby: leisure centre, schools, parks, trails, public transit to Edmonton. With easy access to commuter highways. Your dream home home awaits. Includes TRIPLE PANE WINDOWS/ GAS BBQ HOOKUP