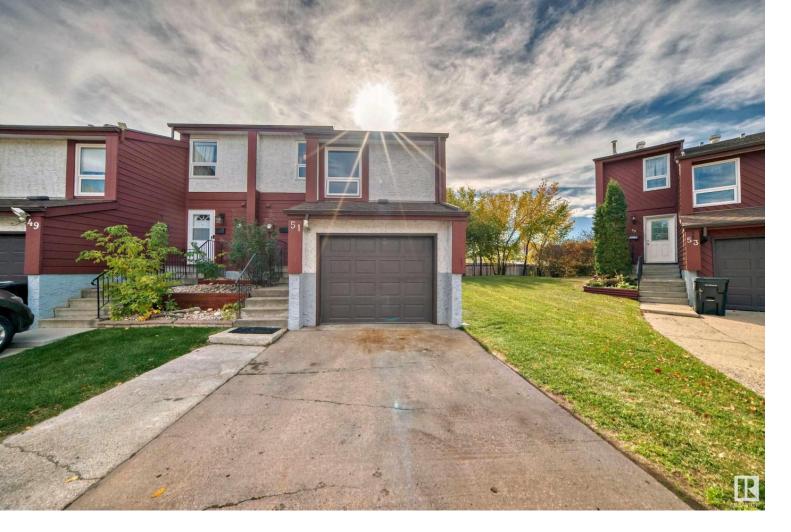

## 51 LORELEI Close Edmonton AB

\$274,900

SPACE FOR EVERYONE! Welcome, to this END UNIT, located directly beside a greenspace. Loaded with upgrades, this property gives you an unbeatable amount of space for the price. Park in your attached single garage & enter directly into the spacious 4-level split. Offering over 1500 SQFT above grade, 4 bedrooms, a wood-burning fireplace, fenced yard & more, you'll never want for space. The main floor contains a pleasing color-palette, upgraded kitchen w/ stainless steel appliances, dining area & timeless floor choices. Out back you'll be treated to a deck, patio area (NO MOWING REQUIRED), shed & direct access to the green space beside. Upstairs are 3 spacious bedrooms, including & primary w/ ensuite & balcony! The basement is fully finished w/ storage, a large family room & additional bedroom. Upgrades include: 50 GAL HWT, ELECTRICAL & SO MUCH MORE! Located in a quiet area, enjoy quick access to shopping, transportation, The Garrison, recreation & MORE! Don't miss out!