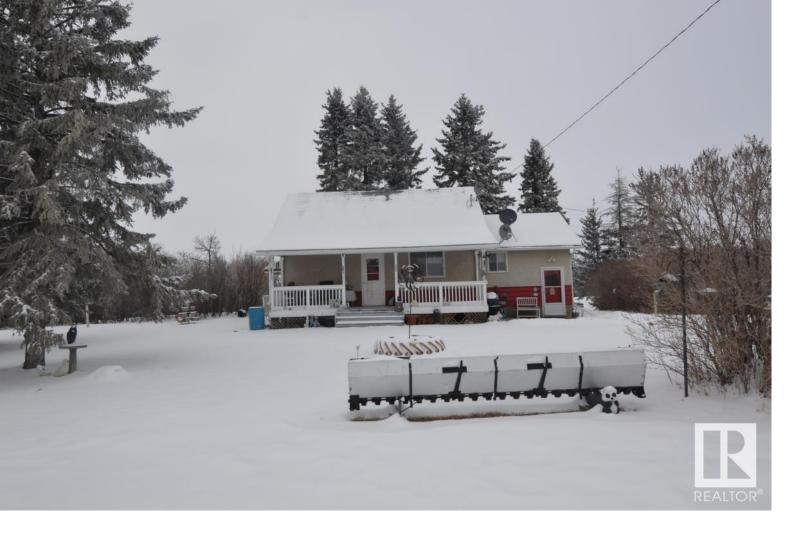

## 51013 Range Road 165 Rural Beaver County AB

\$2/9,900

Welcome to 51013 Range Road 164 in rural Beaver County! 3 bedroom, 1 bathroom farmhouse with single detached garage & shop on 12.43 acres! Several other outbuildings to store your acreage toys. Some fencing and x-fencings. Main floor of the farmhouse features: kitchen with dinette, sunny living room, primary bedroom, office, and 4pc bathroom. Upper level consisits of 2 bedrooms. Part basement contains: untility room, laundry, and cold room. Private setting with large lawn and mature trees. A must see !!!