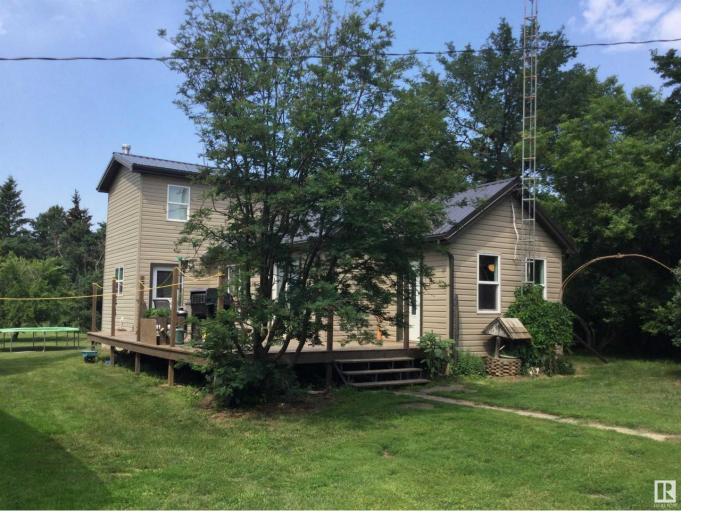

## 51026 Range Road 163 Rural Beaver County AB

There's no place like Home! It's hard to find a Gem with so much to offer a young Family. Enough land to enjoy your horses or motorcycles and you simply have to enjoy the summer at your own private BEACH with the swimming hole 22' deep & clean you could stock it with trout even. 1,546 sq.ft home has two 4 piece bathrooms and a Great COUNTRY Kitchen with Large dinning table. Easily entertain in this spacious area which opens through patio doors onto the deck. Plenty of OUTBUILDINGS for storage. 2017 brought new WINDOWS and in 2020 new METAL ROOF. In 2021 a new well was drilled.