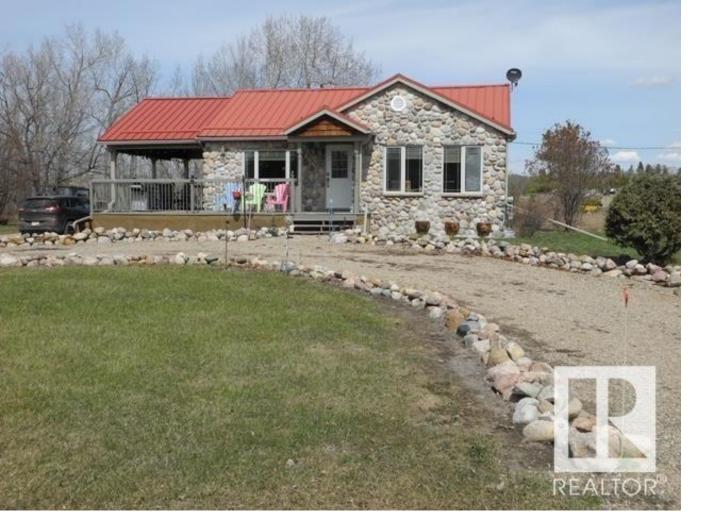

## 5104 51 ave Ranfurly AB

\$272,000

Peacefully living at its best. The four acre property is located in the Hamlet of Ranfurly minutes from highway 16 and approximately 15 minute drive to Vegreville. This 836 sq ft cottage style bungalow has one bedroom and two bathrooms and has had extensive renovations done in 2010 which includes; electrical, plumbing, windows, doors, granite counter tops, cabinets and heating system. The basement can be finished to your liking. From the north/west side of the acreage is a natural shelterbelt for wind and privacy protection. You will get to enjoy a insulated and heated workshop or craft shop that is adjoined to a single car garage which has a outdoor RV plug in outlet. Under the covered patio you will get to entertain and enjoy time with family and friends. This property is very private and unique. A must see.