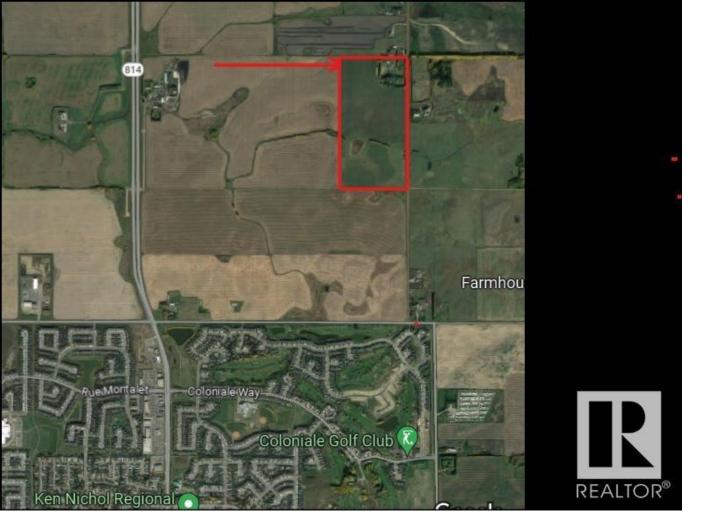

## 51074 Range Road 240 Beaumont AB \$5,200,000

This 80 acre parcel is located on 34 street, North of Beaumont and is now part of the City of Beaumont after the annexation that took place in 2019. It has a 1968 storey home on it with a yard site of approximately 10 acres and the balance in crop. This property is part of the AREA STRUCTURE PLAN that was created and approved in 2021 for the new Le Reve subdivision that is currently under construction on 50 street, north of Beaumont. Beaumont has the Le Reve Area Structure Plan on their City website in the Development Department. Seller will consider financing the property with a substantial down payment and the balance payable over 4 years at ATB Prime and would like to retain the use of the yard site for the next 4 years.