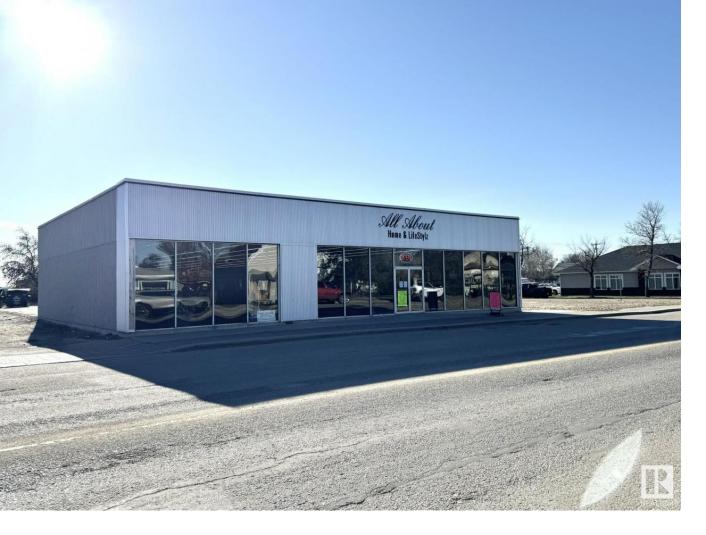

## 5108 50 Avenue Bonnyville Town AB

\$0

Discover over 8,000 square feet of vibrant, new LED-lit retail lease space located in the heart of downtown on main street. This property boasts unparalleled visibility, ensuring your business stands out. The recently updated flooring adds a fresh, modern touch, making it ready for any creative business venture you envision. With endless opportunities and ample customer parking, this location is perfect for bringing your business ideas to life