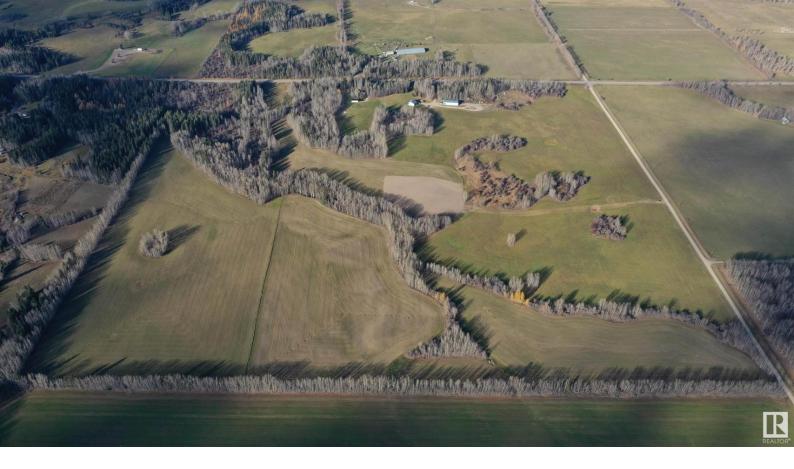

## 5109 HWY 616 Rural Brazeau County AB

\$440,000

Looking for land? Here is 134 Acres In Brazeau County bordering paved Hwy 616 near Breton. A beautiful property with gently rolling land and a good mix of wooded areas and open acres, with lots of potential to build your dream home, fence for pasture or continue to use for hay land. Approximately 100 acres of hay land with 48 acres newly seeded to forage in 2023.