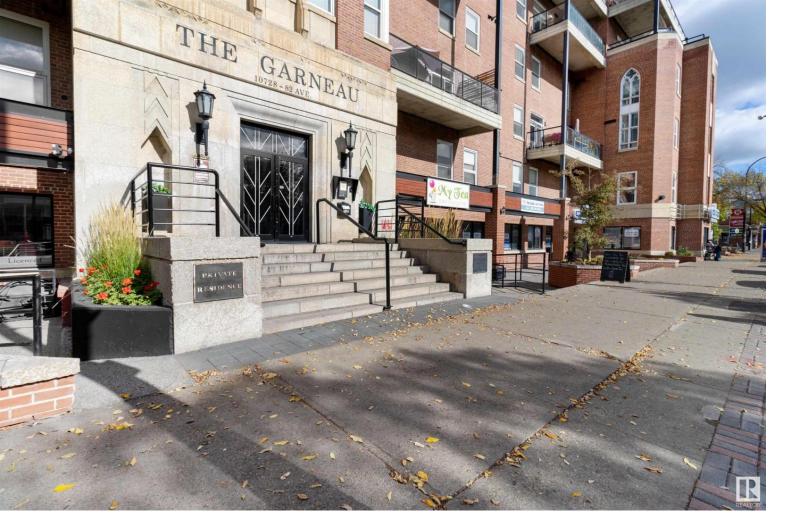

## 10728 82 Avenue 511 Edmonton AB \$399,900

This stunning two-level penthouse in the iconic "The Garneau" offers a blend of luxury and style in the heart of Whyte Avenue. Recently upgraded, the unit features plush carpets, elegant hardwood flooring, a spacious island kitchen with quartz countertops, and high-end appliances. The main area boasts exposed brick walls and a gas fireplace, perfect for relaxing or entertaining. A curved staircase leads to the loft, where you'll find two bedrooms and a four-piece bathroom. Enjoy two south-facing balconies with panoramic views of Whyte Avenue. The unit includes two titled underground parking stalls, and the building itself features a gorgeous retro-style lobby. Located steps away from restaurants, entertainment, and the University of Alberta, this penthouse offers convenience and vibrant urban living at its best.