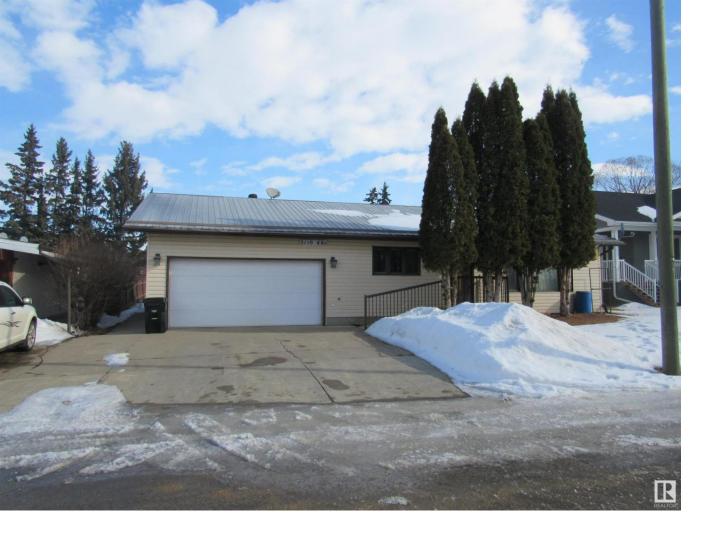

## 5110 - 48 Ave Barrhead AB

\$254,900

Very spacious three bedroom plus two bathroom home with attached double garage across from river and walking trail, park/playground as well as in town golf course. This home is very senior friendly as it is all on one level with many accessibility features including: ramped front door entry, attached heated double garage, senior friendly tub and same level laundry. The home and garage are heated by in floor heating (4 zones) which provides a nice even heat. The kitchen features an abundance of cupboards and counter space including a built in pantry. The kitchen space is open to the dining area which in turn flows into the large sun filled living room. A great property to take a look at!