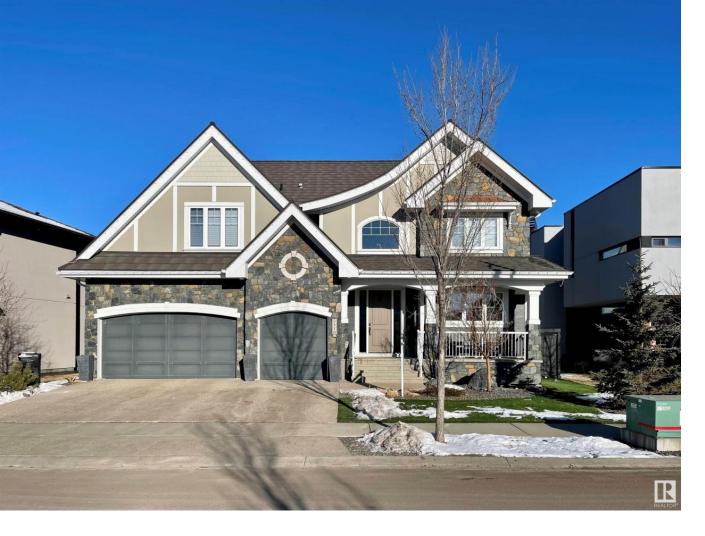

## 5110 WOOLSEY Link Edmonton AB

\$1,525,000

Luxury living in Westpointe of Windermere. Built by Augusta Fine Homes, you will be welcomed with the highest essence of excellence. Gorgeous curved staircase & a main floor den with views of the green space across the street. Private DR, stunning LR with escalated ceilings, gas FP & access to deck with built in gas BBQ/ bar fridge and a gorgeous professionally landscaped backyard complete with water feature and stone work. The chef in your family will love the spacious kitchen complete with a large island, wolf oven, sub zero fridge, tons of cupboards and a large nook. MAIN FLOOR PRIMARY BEDROOM with furniture style cabinetry, walk in closet with its own laundry and a spa like ensuite. Upstairs you will enjoy the BR with cabinets and overlooking the LR. The kids will love their bdrms each with walk in closets and a 5 pce bath. A secluded guest suite is also on the upper level featuring a 3 pce ensuite and hotel inspired coffee/wine bar. Enjoy the theatre room, gym, and bar area, perfect for entertaining!