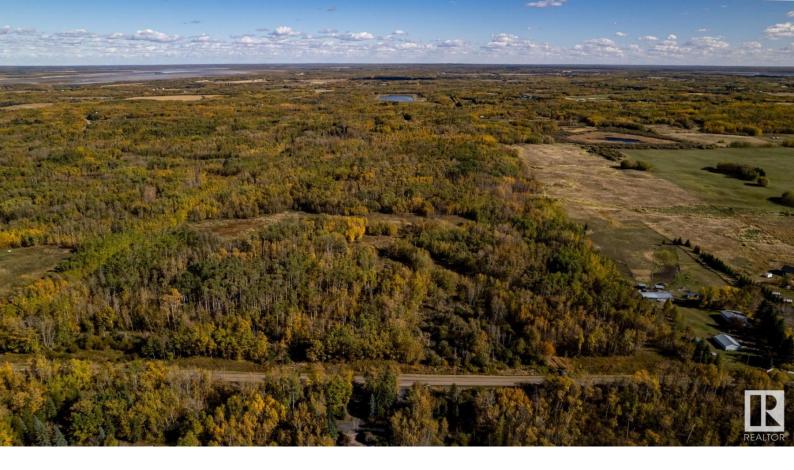

## 51103 RGE ROAD 223 Rural Strathcona County AB

\$1,200,000

A RARE FIND! A NICELY TREED 140 ACRES JUST 15 MINUTES FROM EDMONTON & SHERWOOD PARK ON A HARDTOP ROAD. A beautiful property to build your dream home and be surrounded by the forest for the ultimate in privacy and seclusion. AND have space to play with your toys. Or you can have that weekend get-away or just own a piece of Alberta and have a great investment. This property is in the Beaver Hills Policy Area of Strathcona County and is zoned Agriculture - General. You also are just 2 miles from the Northern Bear Golf Course. This great property is a must see!