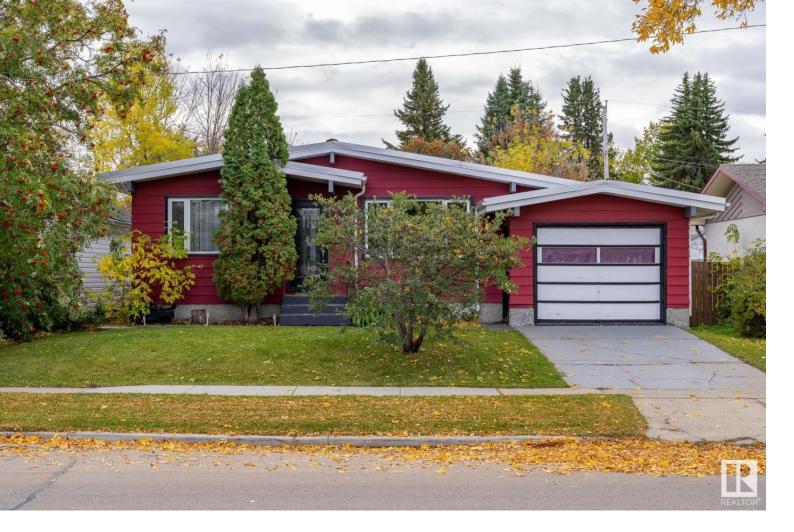

## 5112 50 Avenue Stony Plain AB

\$379,900

Charming bungalow in a prime location near the heart of town! This spacious 1055 sq. ft. home boasts vaulted ceilings and an inviting layout. Featuring 2 bedrooms upstairs and a versatile downstairs area with an additional bedroom and den, perfect for guests or a home office. The lower level also includes a second kitchen and a separate entrance, offering potential for future upgrades. Recent updates include a durable metal roof, an amazing new main bathroom and new windows and doors. The main floor has a rough-in for second laundry, adding additional privacy and convenience. Enjoy the expansive south-facing yard, perfect for gardening or entertaining. There is ample space for a second garage. Photos are virtually staged with different layouts.